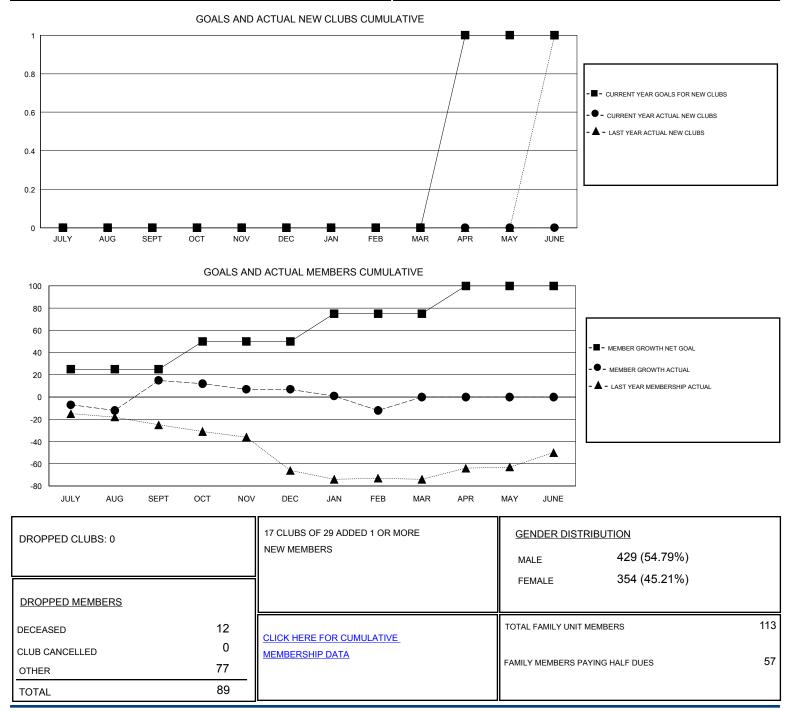

## District 7 L

Results as of: 2/29/2020

| GMT:                  | LOCATION ARKANSAS |           |               |                       |                           |                         | GMT CA                                             |
|-----------------------|-------------------|-----------|---------------|-----------------------|---------------------------|-------------------------|----------------------------------------------------|
| Clubs                 |                   |           |               | Members               |                           |                         |                                                    |
| RESULTS FOR 2019-2020 |                   |           |               | RESULTS FOR 2019-2020 |                           |                         |                                                    |
| QUARTER               | NEW CLUB GOAL     | NEW CLUBS | DROPPED CLUBS | QUARTER               | MEMBER GROWTH NET<br>GOAL | MEMBER GROWTH<br>ACTUAL | DROPPED<br>MEMBERS ACTUAL<br>(including transfers) |
| JULY/AUG/SEPT         | 0                 | 0         | 0             | JULY/AUG/SEPT         | 25                        | 57                      | 35                                                 |
| OCT/NOV/DEC           | 0                 | 0         | 0             | OCT/NOV/DEC           | 25                        | 19                      | 27                                                 |
| JAN/FEB/MAR           | 0                 | 0         | 0             | JAN/FEB/MAR           | 25                        | 8                       | 27                                                 |
| APR/MAY/JUNE          | 1                 | 0         | 0             | APR/MAY/JUNE          | 25                        | 0                       | 0                                                  |